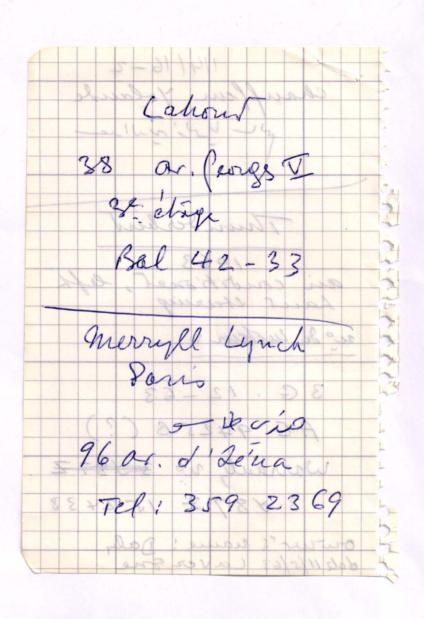

#### **Contents:**

Original Scan

France, CRU en Europe Oce I dechale aujua l'occlustre et en Belgi su

114/16-8

114/16-8

114/16-8

114/16-8

114/16-8