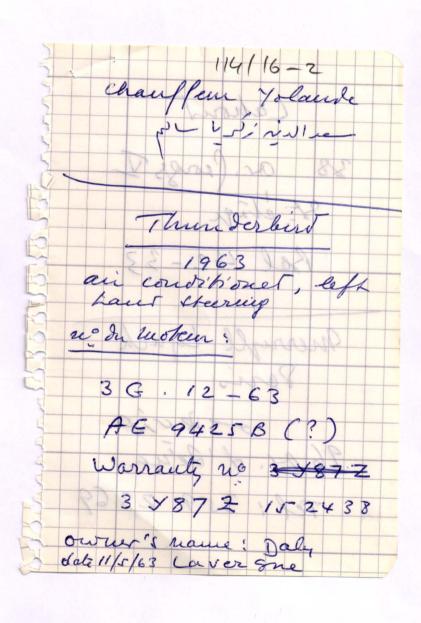

#### **Contents:**

Original Scan

France, CRU en Europe Oce I dechale aujua l'occlustre et en Belgi su

114/16-8

114/16-8

114/16-8

114/16-8

114/16-8