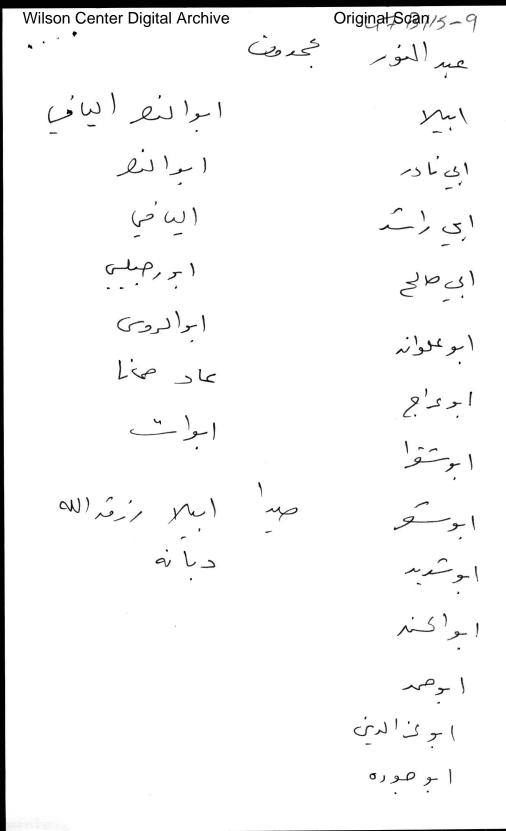

## **Contents:**

Original Scan

Original Scan 3 B/15\_

In well \_ Nell

C \_ Original Scans /15 - 2

العاري ألسوية

ی لی ار و ای سرا رو ای کرد او عون می اری محماری

العائم السانوة \_\_\_\_\_ ب رنسار مناب ~~~ L'\_