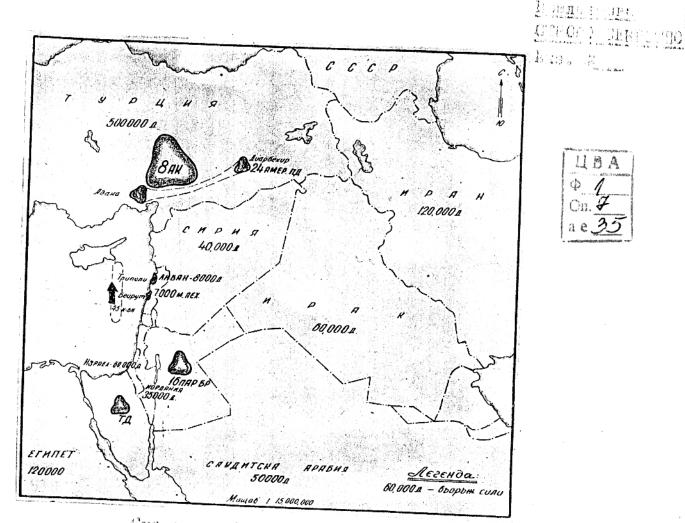

Основните данни по обстановката в Близкия Изток и съотнощението на силите между страните е дадено на приложената схема.

ПРИЛОЖЕНИЕ: една схема.

министър на народната отврана армейски генерал: /михайлов/