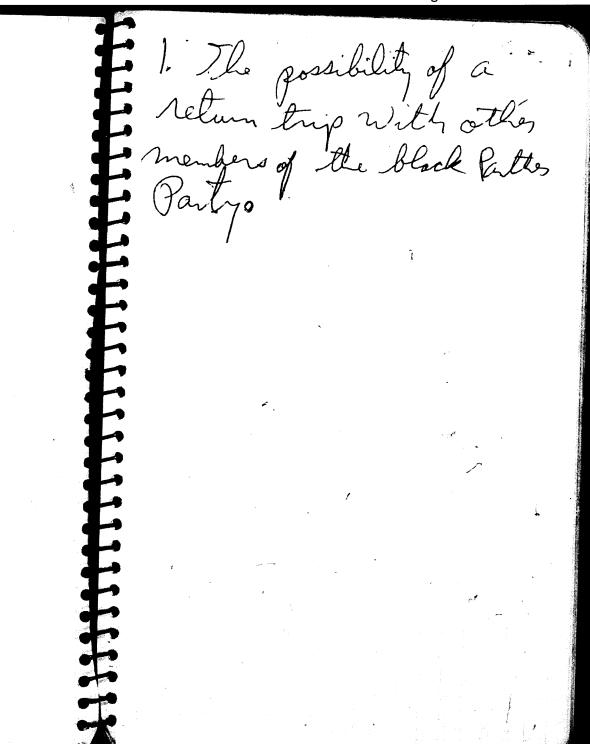

The Scarves of the Eight Faries [sic]

[6]

[Blank]

[7]

1. The possibility of a return trip with other members of the black Panther Party.

[8]

[Blank]

[9]