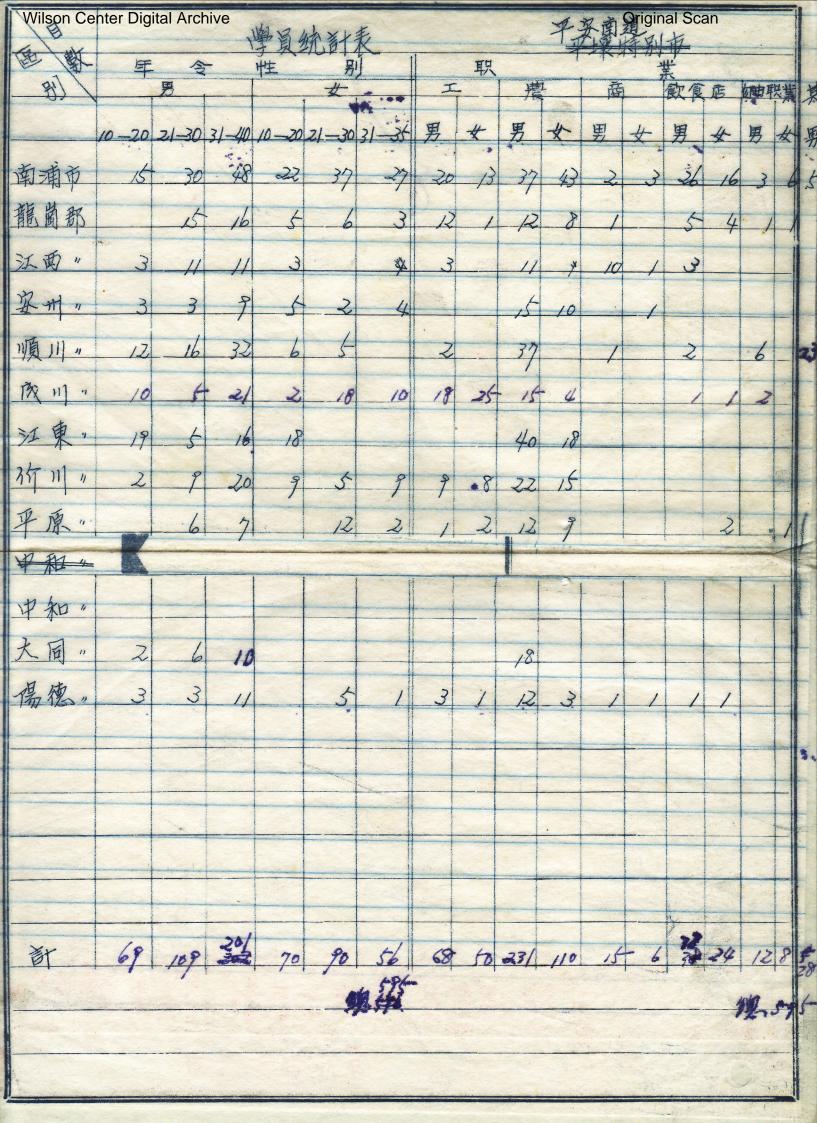

## **Summary:**

Statistics on Overseas Chinese schools in South Pyeong-an Province, North Korea.

## **Contents:**

Original Scan

Wilson Center Digital Archive Original Scan 直調查統計比較 總數 带 为剿 和兴省教 入学百分比 女 女 32.8 2/170% 大同郡 安叶郡 16 on 价调 440% 陽德郡 卷潮即 Si 江東郡 So 광 干原郡 |後||春 共計" 37/