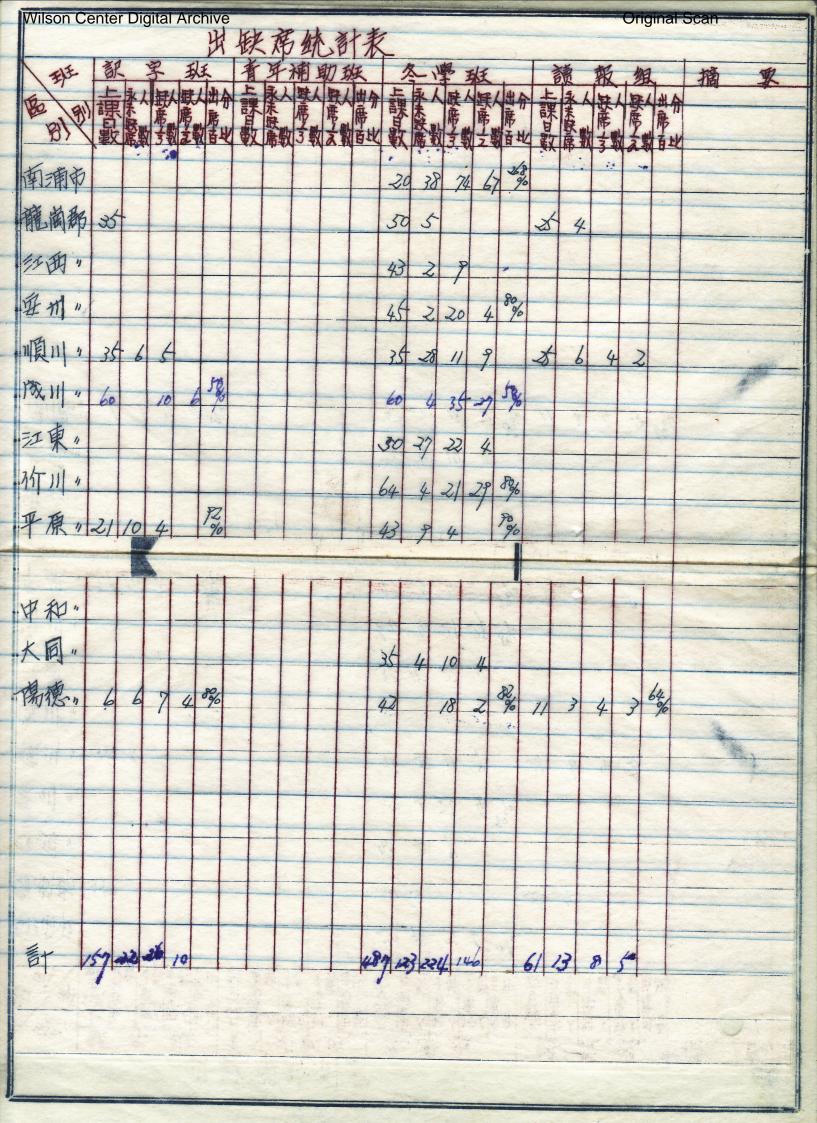

## **Summary:**

Statistics on Overseas Chinese schools in South Pyeong-an Province, North Korea.

## **Contents:**

Original Scan

Wilson Center Digital Archive Original Scan 直調查統計比較 總數 带 为剿 和兴省教 入学百分比 女 女 32.8 2/170% 大同郡 安叶郡 16 on 价调 440% 陽德郡 卷潮即 Si 江東郡 So 광 干原郡 |後||春 共計" 37/