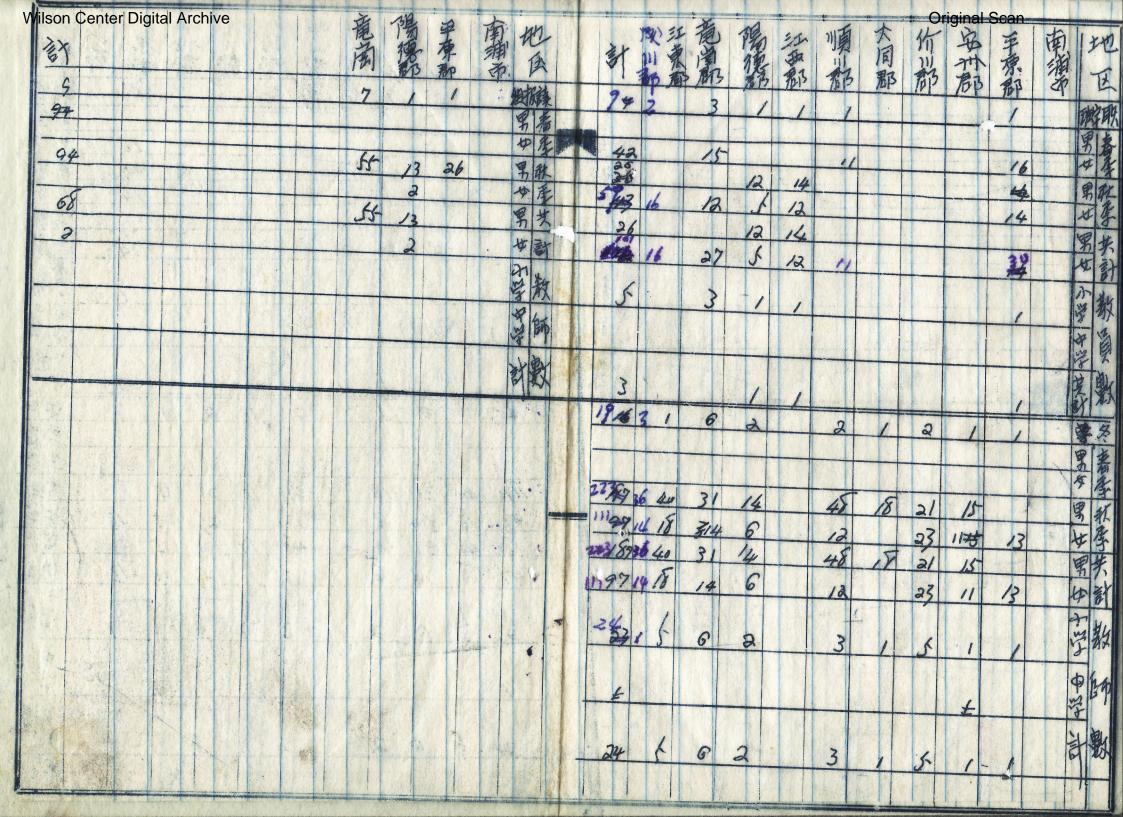

## **Summary:**

Statistics on Overseas Chinese schools in South Pyeong-an Province, North Korea.

## **Contents:**

Original Scan

Wilson Center Digital Archive Original Scan 直調查統計比較 總數 带 为剿 和兴省教 入学百分比 女 女 32.8 2/170% 大同郡 安叶郡 16 on 价调 440% 陽德郡 卷潮即 Si 江東郡 So 광 干原郡 |後||春 共計" 37/