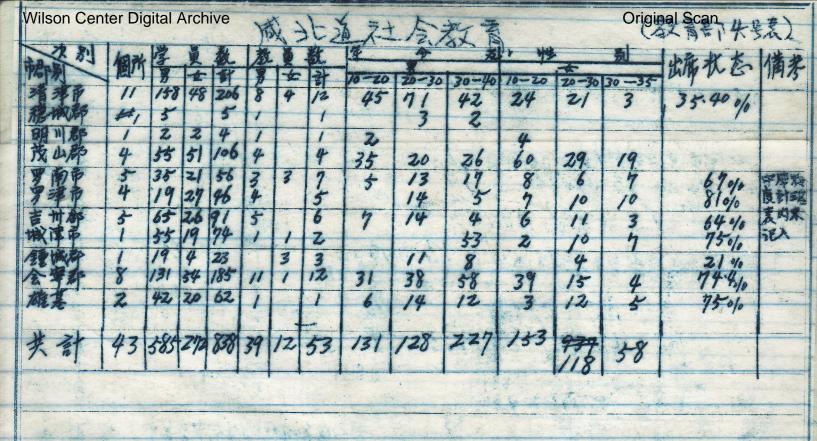

### **Summary:**

Narrative reports on Overseas Chinese schools in North Hamgyong Province, North Korea.