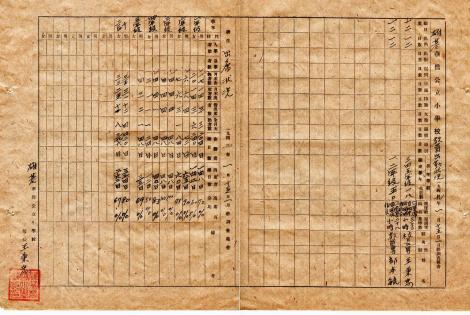

Province of North Korea

# Citation:

"Month End Investigative Report on Overseas Chinese Schools in Every Province of North Korea", January 1949, Wilson Center Digital Archive, National Archives and Records Administration, Record Group 242, National Archives Collection of Foreign Records Seized, 1941-, Records Seized by U.S. Military Forces in Korea, Shipping Advice 2006, Item 12/26. Obtained by Charles Kraus.

https://wilson-center-digital-archive.dvincitest.com/document/121584

# Summary:

Statistics relating to Overseas Chinese schools in North Korea.

# **Credits:**

This document was made possible with support from MacArthur Foundation

# **Original Language:**

Chinese

# **Contents:**

# Wilsonrigenatescaigital Archive

赦 育 部















**Original Scan** 

20



























AL ...

an

**Original Scan** 

.









Chiginal Scan













# ilsOriOieate3 Daigital Archive

9000

Ster

63

SHIPPING ADVICE : 2006 10x+ X2 Box 12 TTEM # \_26\_\_