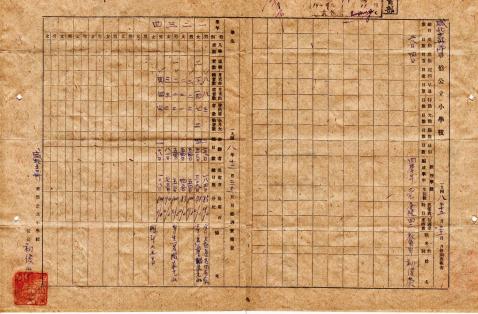

vince of North Korea

# Citation:

"Month End Investigative Report on Overseas Chinese Schools in Every Province of North Korea", January 1949, Wilson Center Digital Archive, National Archives and Records Administration, Record Group 242, National Archives Collection of Foreign Records Seized, 1941-, Records Seized by U.S. Military Forces in Korea, Shipping Advice 2006, Item 12/26. Obtained by Charles Kraus.

https://wilson-center-digital-archive.dvincitest.com/document/121584

# Summary:

Statistics relating to Overseas Chinese schools in North Korea.

# **Credits:**

This document was made possible with support from MacArthur Foundation

# **Original Language:**

Chinese

# **Contents:**

# Wilsonrigenatescaigital Archive

赦 育 部















**Original Scan** 

20



























AL ...

an

**Original Scan** 

.









Chiginal Scan













# ilsOriOieate3 Daigital Archive

9000

Ster

63

SHIPPING ADVICE : 2006 10x+ X2 Box 12 TTEM # \_26\_\_