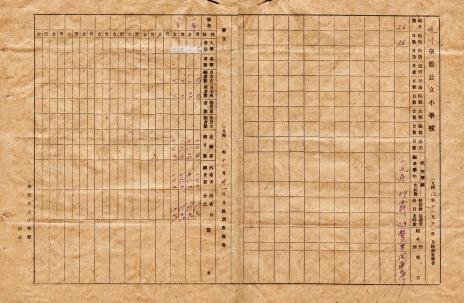

Overseas Chinese Schools in Every Province of North Korea", January 1949, Wilson Center Digital Archive, National Archives and Records Administration, Record Group 242, National Archives Collection of Foreign Records Seized, 1941-, Records Seized by U.S. Military Forces in Korea, Shipping Advice 2006, Item 12/26. Obtained by Charles Kraus.

https://wilson-center-digital-archive.dvincitest.com/document/121584

# Summary:

Statistics relating to Overseas Chinese schools in North Korea.

# **Credits:**

This document was made possible with support from MacArthur Foundation

# **Original Language:**

Chinese

# **Contents:**

# Wilsonrigenatescaigital Archive

赦 育 部















**Original Scan** 

20



























AL ...

an

**Original Scan** 

.









Chiginal Scan













# ilsOriOieate3 Daigital Archive

9000

Ster

63

SHIPPING ADVICE : 2006 10x+ X2 Box 12 TTEM # \_26\_\_