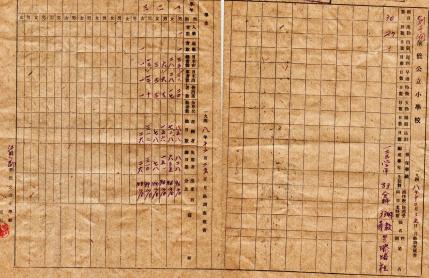

nvestigative Report on Overseas Chinese Schools in Every Province of North Korea", January 1949, Wilson Center Digital Archive, National Archives and Records Administration, Record Group 242, National Archives Collection of Foreign Records Seized, 1941-, Records Seized by U.S. Military Forces in Korea, Shipping Advice 2006, Item 12/26. Obtained by Charles Kraus.

https://wilson-center-digital-archive.dvincitest.com/document/121584

# Summary:

Statistics relating to Overseas Chinese schools in North Korea.

# **Credits:**

This document was made possible with support from MacArthur Foundation

# **Original Language:**

Chinese

# **Contents:**

# Wilsonrigenatescaigital Archive

赦 育 部















**Original Scan** 

20



























AL ...

an

**Original Scan** 

.









Chiginal Scan













# ilsOriOieate3 Daigital Archive

9000

Ster

63

SHIPPING ADVICE : 2006 10x+ X2 Box 12 TTEM # \_26\_\_