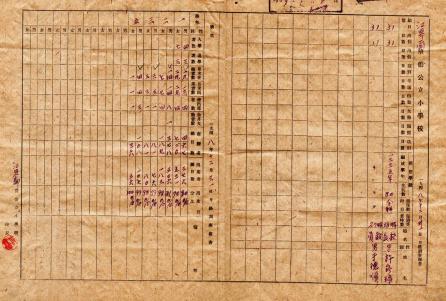

n Overseas Chinese Schools in Every Province of North Korea", January 1949, Wilson Center Digital Archive, National Archives and Records Administration, Record Group 242, National Archives Collection of Foreign Records Seized, 1941-, Records Seized by U.S. Military Forces in Korea, Shipping Advice 2006, Item 12/26. Obtained by Charles Kraus.

https://wilson-center-digital-archive.dvincitest.com/document/121584

# Summary:

Statistics relating to Overseas Chinese schools in North Korea.

# **Credits:**

This document was made possible with support from MacArthur Foundation

# **Original Language:**

Chinese

# **Contents:**

# Wilsonrigenatescaigital Archive

赦 育 部















**Original Scan** 

20



























AL ...

an

**Original Scan** 

.









Chiginal Scan













# ilsOriOieate3 Daigital Archive

9000

Ster

63

SHIPPING ADVICE : 2006 10x+ X2 Box 12 TTEM # \_26\_\_