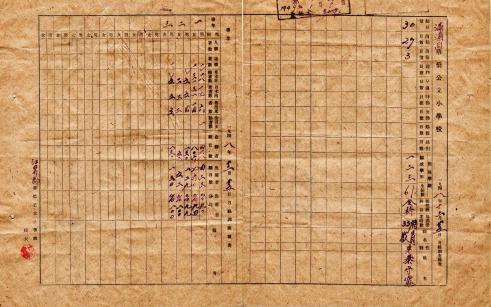

rt on Overseas Chinese Schools in Every Province of North Korea", January 1949, Wilson Center Digital Archive, National Archives and Records Administration, Record Group 242, National Archives Collection of Foreign Records Seized, 1941-, Records Seized by U.S. Military Forces in Korea, Shipping Advice 2006, Item 12/26. Obtained by Charles Kraus.

https://wilson-center-digital-archive.dvincitest.com/document/121584

# Summary:

Statistics relating to Overseas Chinese schools in North Korea.

# **Credits:**

This document was made possible with support from MacArthur Foundation

# **Original Language:**

Chinese

# **Contents:**

# Wilsonrigenatescaigital Archive

赦 育 部















**Original Scan** 

20



























AL ...

an

**Original Scan** 

.









Chiginal Scan













# ilsOriOieate3 Daigital Archive

9000

Ster

63

SHIPPING ADVICE : 2006 10x+ X2 Box 12 TTEM # \_26\_\_