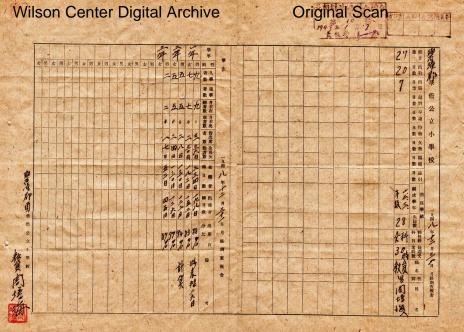

# Summary:

Statistics relating to Overseas Chinese schools in North Korea.

# ilsOriOieate3 Daigital Archive

9000

Ster

63

SHIPPING ADVICE : 2006 10x+ X2 Box 12 TTEM # \_26\_\_